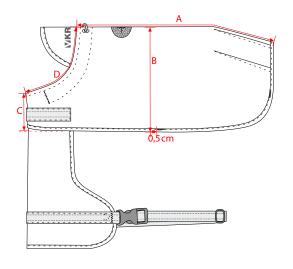

|   |                              | 25 cm | 30 cm | 33 cm | 36 cm | 42 cm | 48 cm |
|---|------------------------------|-------|-------|-------|-------|-------|-------|
| А | Back length, along seam      | 25    | 30    | 33    | 36    | 42    | 48    |
| В | ½ width, 0.5 cm from tacking | 16    | 17    | 18    | 19    | 23    | 24    |
| С | Front length                 | 7     | 7     | 8     | 8     | 10    | 10    |
| D | ½ neckline, along seam       | 13.5  | 16    | 18.5  | 20    | 21.5  | 24    |

|   |                              | 55 cm | 62 cm | 69 cm | 76 cm | 42 cm<br>Dachshound | 46 cm<br>Dachshound |
|---|------------------------------|-------|-------|-------|-------|---------------------|---------------------|
| А | Back length, along seam      | 55    | 62    | 69    | 76    | 42                  | 46                  |
| В | ½ width, 0.5 cm from tacking | 28    | 34    | 35    | 42    | 17.5                | 17.5                |
| С | Front length                 | 13    | 14    | 13    | 20    | 7                   | 7                   |
| D | ½ neckline, along seam       | 26    | 32.5  | 37    | 39    | 19                  | 19                  |