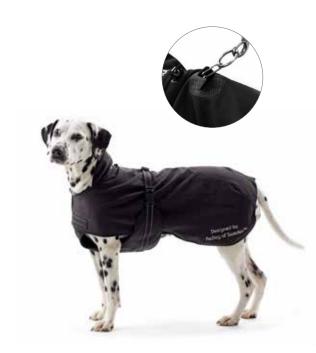

## KRUUSE Rehab Dog Blanket

Designed by ReDog of Sweden™

The KRUUSE Rehab Dog Blanket is a top quality blanket because it is both water-repellent and breathable and can be used during all seasons. The blanket is great for dogs with stiffness in joints and with muscle problems because the blanket covers large parts of the legs, hips, back and shoulder.

The softshell material of the blanket retains the dog's body heat and increases the blood circulation, which is important because a warm and dry body is essential to keep the elasticity functions of the joints and muscles at their optimum and the effect of the blanket is like a thermos; the blanket keeps a constant body temperature.

The blanket is breathable, which is great for skin and fur and thanks to the lightweight material the blanket is confortable and the dog can move around easily; which is also a big advantage for the working dog.

This blanket is recommended by both physiotherapists and vets.

The blanket is equipped with reflectors and the front of the blanket is adjustable. The blanket is washable at  $40^{\circ}$  C and should air-dry.